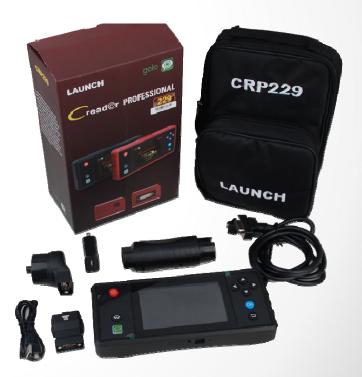

#### 10. Package and Configuration Information

As a DIY product for global market, CRP229 is designed with four types of You can purchase the following