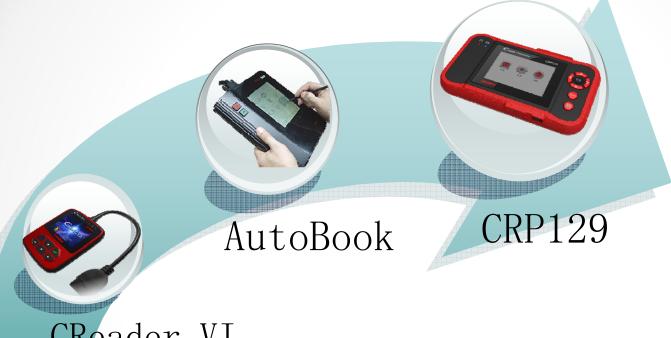

# Cread@r professional 229



- 1. Product Overview
- 2. Product Features
- 3. Product Comparison
- 4. Product Operation





## What's CRP229

It is professional code reader!

A good tool for making money!







## **Older Creader**











CRP229, is a small-sized personal diagnostic tool developed by LAUNCH to meet more profound diagnostic demand from DIY market. Based on Android OS, and integrated with OBD&EOBD standard protocols and basic diagnostic functions of all car systems, it makes diagnosis and maintenance easier and cost even less.

Maintenance and Service All in One, Because it has more application, like Engine Oil Reset, ABS Bleeding, and more.



## **Product Appearance**



## **Main Functions**

#### **Diagnostic Function**

- ■Read DTC
- □Clear DTC
- □Read Data Stream
- □ Read ID Information
- □Full System Diagnosis

#### golo Function

- □ Remote Diagnosis
- □IM Chat
- ■Share

#### **Service Function**

- □Engine Oil Reset
- □ Electronic Brake Pad Reset
- ☐Steering Angle Reset
- ☐Throttle Adaptati