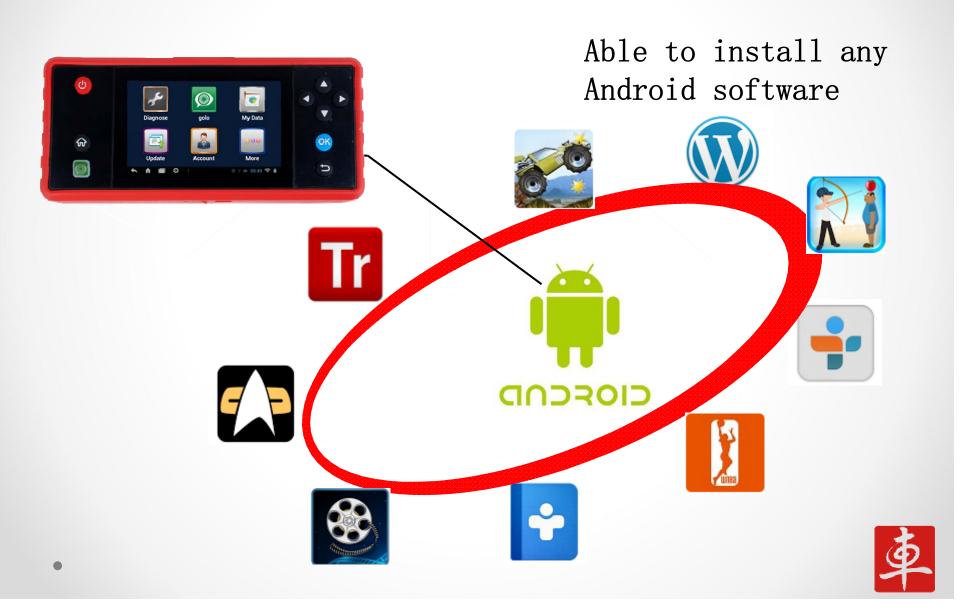

## 3. Android System

- 1. Product Overview
- 2. Product Features
- 3. Product Comparison
- 4. Product Operation