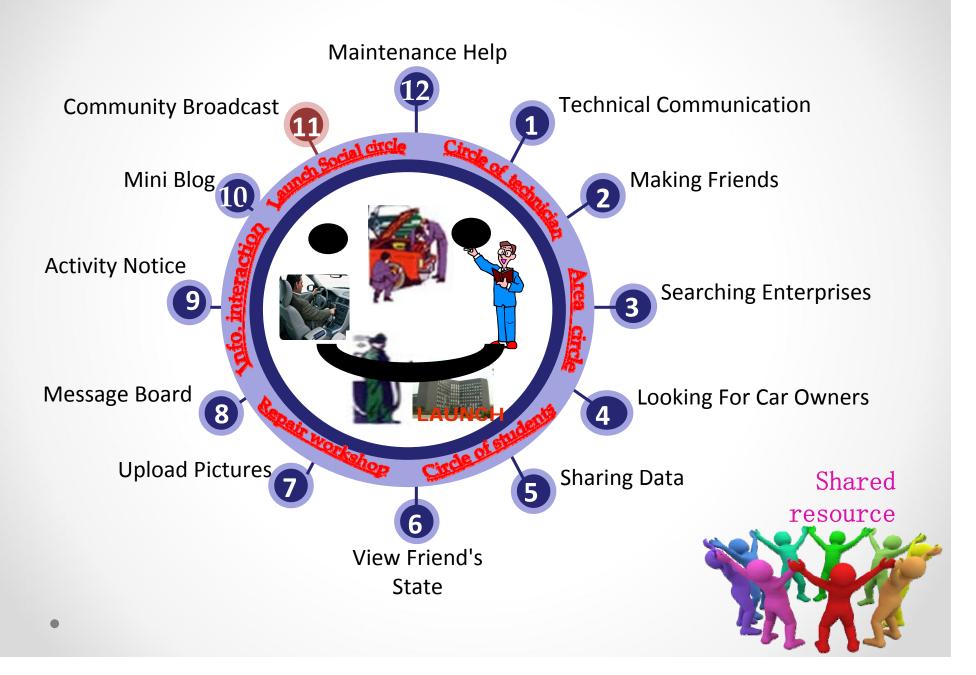

#### 2. golo function

Golo is an instant messaging platform developed by LAUNCH,to build a vehicle repair shop ,vehicle mechanic and private car owners as the core of the user's social network application software.