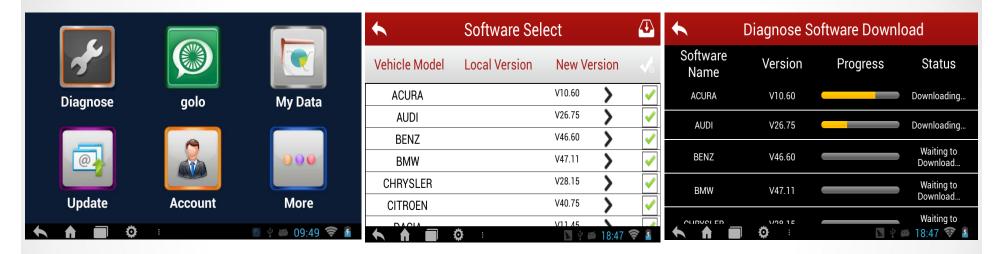

#### 3. How to Diagnose

After selecting car model, it displays diagnostic software version selection interface.

After selecting version, it enters system selection interface.

Select corresponding functions to test.

#### 5. Software Update

Enter software main interface. Click Update to enter upgrading interface.

Select corresponding software of the car model to be upgraded.

Automatically download to upgrade