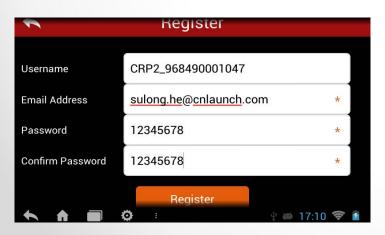

#### 4. User Registration

Click on Account icon, it prompts Disclaimer.

Fill in the registration information one by one, then click "Register".

Click Log In to enter login interface. If not yet registered, click Register to register.

System will assign account automatically. Customer can modify it later.