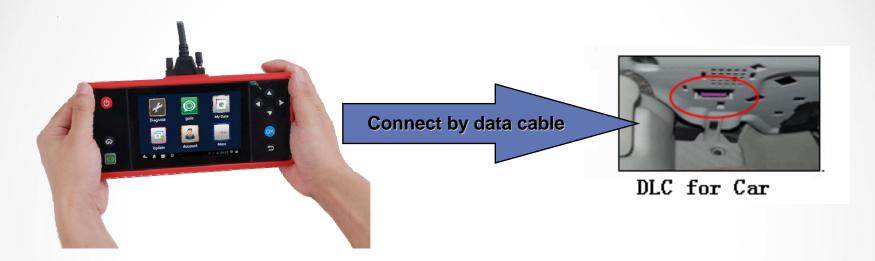

|
| <u>=</u>                             | GOLO Function       |                                    | •                                                          |
| unction                              | Data Query          |                                    | •                                                          |
|                                      | Multimedia          |                                    | •                                                          |
|                                      | Online Upgrade      | •                                  | •                                                          |



- 1. Product Overview
- 2. Product Features
- 3. Product Comparison
- 4. Product Operation





#### 1. Connect Device



#### 2. Switch on device

Press power button on the left for 3s to switch on the device.





#### 3. How to Diagnose













After selecting car model, it displays diagnostic software version selection interface.

After selecting version, it enters system selection interface.

Select corresponding functions to test.





#### 4. User Registration

Click on Account icon, it prompts Disclaimer.



Fill in the registration information one by one, then click "Register".



Click Log In to enter login interface. If not yet registered, click Register to register.



System will assign account automatically. Customer can modify it later.







#### 5. Software Update



Enter software main interface. Click Update to enter upgrading interface.

Select corresponding software of the car mod