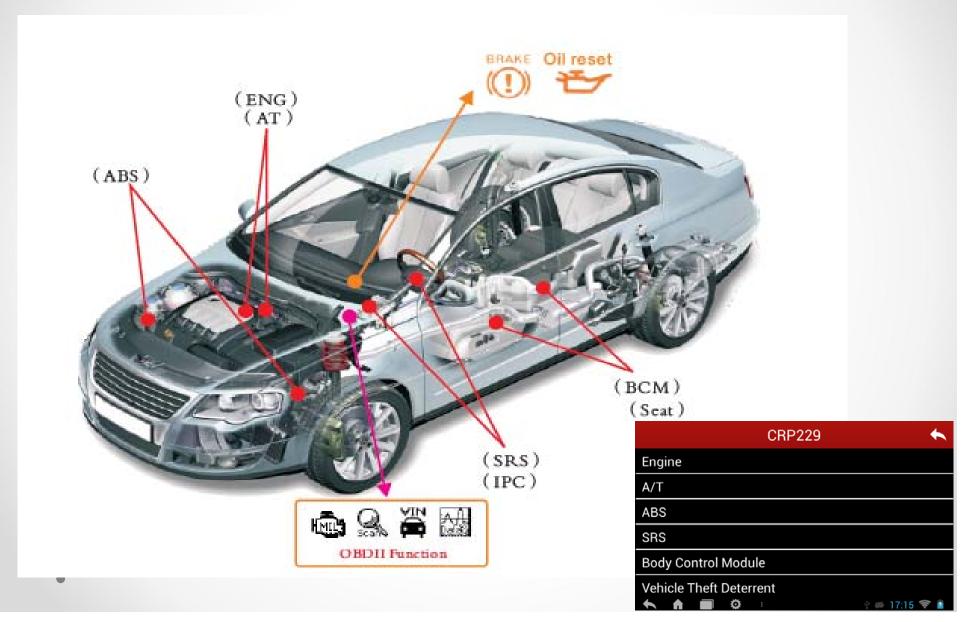

## **Older Creader**

CRP229, is a small-sized personal diagnostic tool developed by LAUNCH to meet more profound diagnostic demand from DIY market. Based on Android OS, and integrated with OBD&EOBD standard protocols and basic diagnostic functions of all car systems, it makes diagnosis and maintenance easier and cost even less.

Maintenance and Service All in One, Because it has more application, like Engine Oil Reset, ABS Bleeding, and more.

#### **Diagnostic Function**

- ■Read DTC
- □Clear DTC
- □Read Data Stream
- □ Read ID Information
- □Full System Diagnosis

#### **Service Function**

- □Engine Oil Reset
- □ Electronic Brake Pad Reset
- ☐Steering Angle Reset
- ☐Throttle Adaptation
- □ABS Bleeding

#### Other Functions

- ■Maintenance Data
- □Help
- ■Wi-Fi Network
- Multimedia

- 1. Product Overview
- 2. Product Features
- 3. Product Comparison
- 4. Product Operation