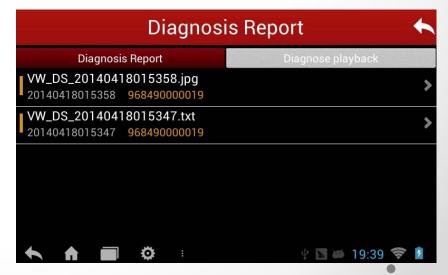

omparison
- 4. Product Operation





## CRP229, Worthy of your own







## **Powerful**

#### 1. Hardware

- 1.5GHz Dual Core Processor
- 512M Internal Memory
- Extended Micro SD(TF) Card up to 32G
- 3000mAh Polymer Lithium-Ion Battery
- 5" Color Capacitive Touch Screen
- Support Wi-Fi Network
- 234mm\*104mm\*38 mm
- Net weight <600g



**Dual Core** 

**Processor** 





Large Memory



Wireless Communication





#### 2. All in one

CResetter II + Creader VI + CReader VII

= CRP229





#### 3. Powerful coverage

support over 41 main models in Europe, America and Asia regions;















































































## 4. Full Electric Control Unit Diagnosis





#### 5. Record and Replay



Store and view data in real time, easy to diagnostic.





#### 6. Graph data in full color

4 data streams can be displayed on each screen









## 7. Support OBD I diagnosis

- □ Support BMW 20PIN car models
- □ Support Mercedes 38PIN car models
- □ Compatible with Chrysler CCD Protocol







**BMW 20 Connector** 





## **Creative**

## 1. Flexible Operation



Support both touch operation and button operation.



## **Creative**

#### 2. golo function

Golo is an instant messaging platform developed by LAUNCH,to build a vehicle repair shop ,vehicle mechanic and private car owners as the core of the user's social network application software.







Diagnostic Data

Diagnostic Report





Car SOH Report created



Car SOH Report created

**Consultation and Suggestion** 



## **Creative**

#### 3. Update software by one key



Update s