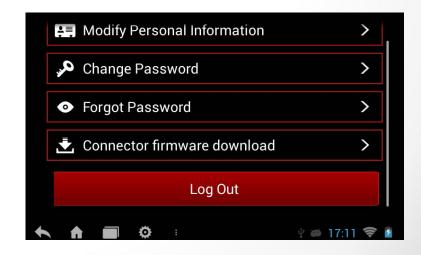

#### 8. Account Management

Here customer can modify personal information, change password and download software program, etc.

Most important, with registration and login function, it further achieves functions of online software upgrade and information sharing, etc.

Before Login

After Login