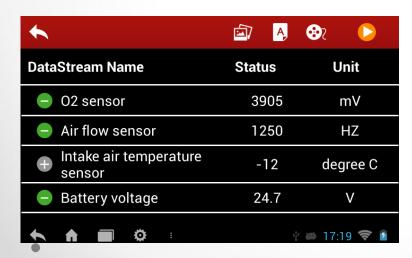

#### 6. Data Management

Check real time ECU dynamic data streams, record and manage them as well.

#### Data record window: