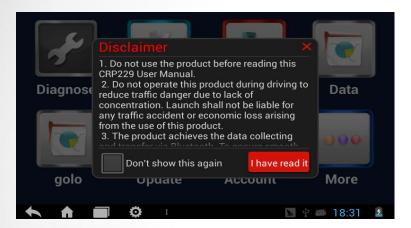

#### 4. User Registration

Click on Account icon, it prompts Disclaimer.

Fill in the registration information one by one, then click "Register".

Click Log In to enter login interface. If not yet registered, click Register to register.