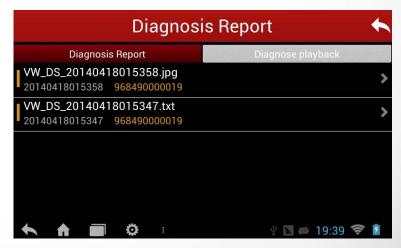

face.

After selecting version, it enters system selection interface.

Select corresponding functions to test.





#### 4. User Registration

Click on Account icon, it prompts Disclaimer.



Fill in the registration information one by one, then click "Register".



Click Log In to enter login interface. If not yet registered, click Register to register.



System will assign account automatically. Customer can modify it later.







#### 5. Software Update



Enter software main interface. Click Update to enter upgrading interface.

Select corresponding software of the car model to be upgraded.

Automatically download to upgrade



#### 6. Data Management



Check real time ECU dynamic data streams, record and manage them as well.

#### Data record window:



#### Data playback window:





#### 7. golo Function



Mobile Internet functions of IM Chat and Remote Diagnosis are presented here.

**Detailed functions are coming soon.** 



#### 8. Account Management



Here customer can modify personal information, change password and download software program, etc.

Most important, with registration and login function, it further achieves functions of online software upgrade and information sharing, etc.





Before Login

After Login



#### 9. Other Functions



All supplementary documents and functions are maintained here. Mainly include:

- ➤ Quick Guide
- ➤ User Manual
- ➤ Disclaimer
- ➤ Version update
- **≻**About





#### 10. Package and Configuration Information

As a DIY product for global market, CRP229 is designed with four types of You can purchase the following