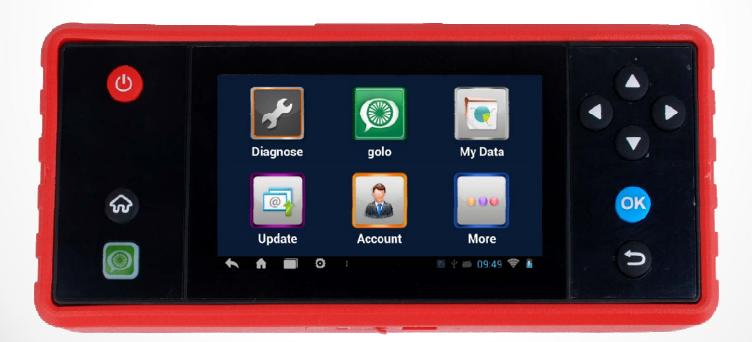

## **Product Appearance**

## 1. Flexible Operation

Support both touch operation and button operation.