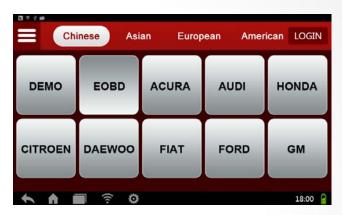

#### 3. How to Diagnose

After selecting car model, it displays diagnostic software version selection interface.

After selecting version, it enters system selection interface.

Select corresponding functions to test.