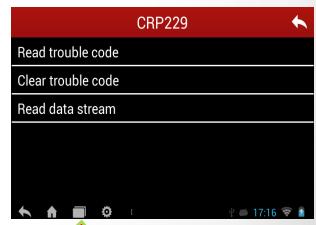

#### **Diagnostic Function**

- ■Read DTC
- □Clear DTC
- □Read Data Stream
- □ Read ID Information
- □Full System Diagnosis

#### 3. How to Diagnose

After selecting car model, it displays diagnostic software version selection interface.

After selecting version, it enters system selection interface.

Select corresponding functions to test.