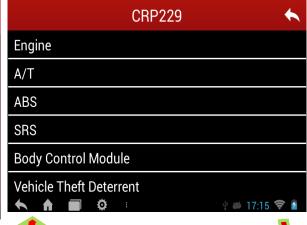

#### 3. How to Diagnose

After selecting car model, it displays diagnostic software version selection interface.

After selecting version, it enters system selection interface.

Select corresponding functions to test.