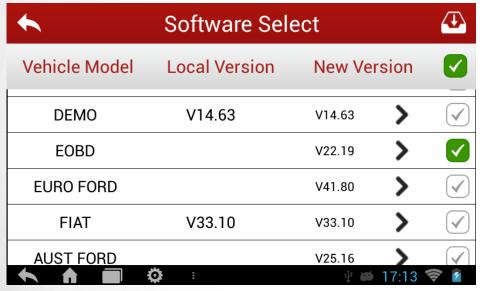

#### 5. Software Update

Enter software main interface. Click Update to enter upgrading interface.

Select corresponding software of the car model to be upgraded.

Automatically download to upgrade