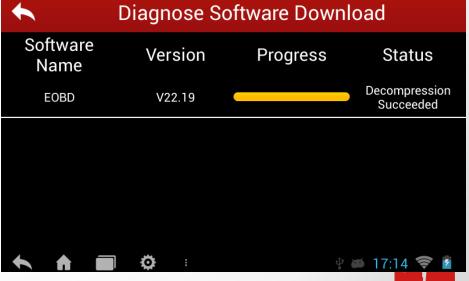

#### 5. Software Update

Enter software main interface. Click Update to enter upgrading interface.

Select corresponding software of the car model to be upgraded.

Automatically download to upgrade