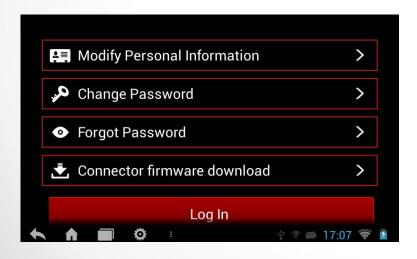

#### 8. Account Management

Here customer can modify personal information, change password and download software program, etc.

Most important, with registration and login function, it further achieves functions of online software upgrade and information sharing, etc.

Before Login

After Login