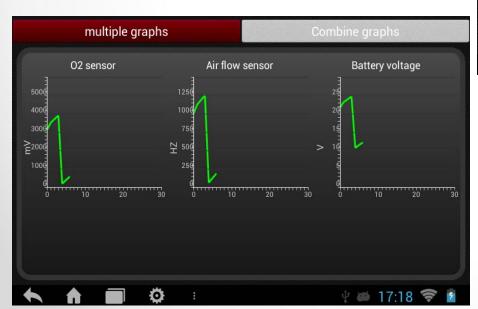

#### 6. Graph data in full color

4 data streams can be displayed on each screen