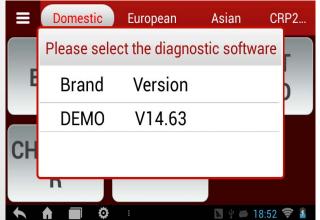

#### 3. How to Diagnose

After selecting car model, it displays diagnostic software version selection interface.

After selecting version, it enters system selection interface.

Select corresponding functions to test.