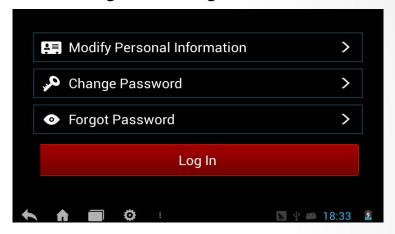

#### 8. Account Management

Here customer can modify personal information, change password and download software program, etc.

Most important, with registration and login function, it further achieves functions of online software upgrade and information sharing, etc.

Before Login

After Login