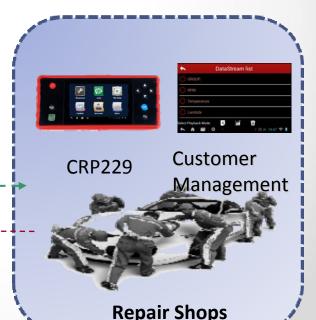

## What's CRP229

It is professional code reader!

A good tool for making money!

## **Older Creader**

CRP229, is a small-sized personal diagnostic tool developed by LAUNCH to meet more profound diagnostic demand from DIY market. Based on Android OS, and integrated with OBD&EOBD standard protocols and basic diagnostic functions of all car systems, it makes diagnosis and maintenance easier and cost even less.

Maintenance and Service All in One, Because it has more application, like Engine Oil Reset, ABS Bleeding, and more.

## **Product Appearance**