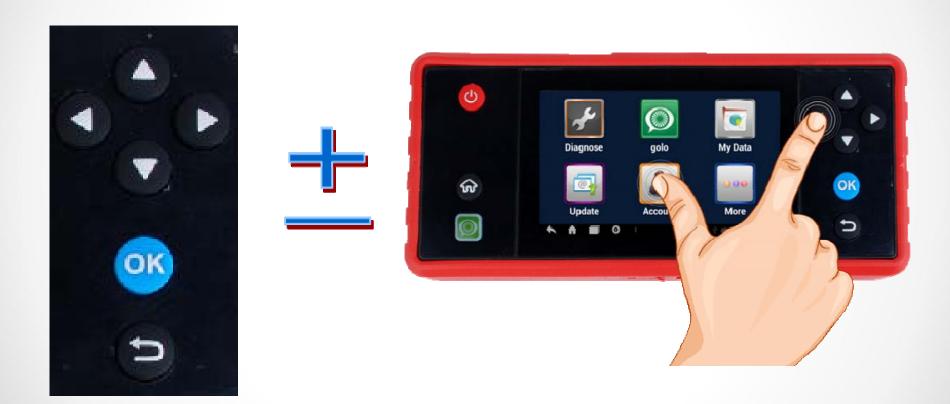

8 mm
- Net weight <600g



**Dual Core** 

**Processor** 





Large Memory



Wireless Communication





#### 2. All in one

CResetter II + Creader VI + CReader VII

= CRP229





#### 3. Powerful coverage

support over 41 main models in Europe, America and Asia regions;















































































## 4. Full Electric Control Unit Diagnosis





#### 5. Record and Replay



Store and view data in real time, easy to diagnostic.





#### 6. Graph data in full color

4 data streams can be displayed on each screen









## 7. Support OBD I diagnosis

- □ Support BMW 20PIN car models
- □ Support Mercedes 38PIN car models
- □ Compatible with Chrysler CCD Protocol







**BMW 20 Connector** 





## **Creative**

## 1. Flexible Operation



Support both touch operation and button operation.



## **Creative**

#### 2. golo function

Golo is an instant messaging platform developed by LAUNCH,to build a vehicle repair shop ,vehicle mechanic and private car owners as the core of the user's social network application software.







Diagnostic Data

Diagnostic Report





Car SOH Report created



Car SOH Report created

**Consultation and Suggestion** 



## **Creative**

#### 3. Update software by one key



Update software via Wifi



#### 1. Mobile Internet era

## **Network**





## **Network**

#### 2. Wireless Communication:





#### X431 Website



Gm website



**CRP229** Website

**DBScar Microblog** 







## **Network**

## 3. Android System



- 1. Product Overview
- 2. Product Features
- 3. Product Comparison
-