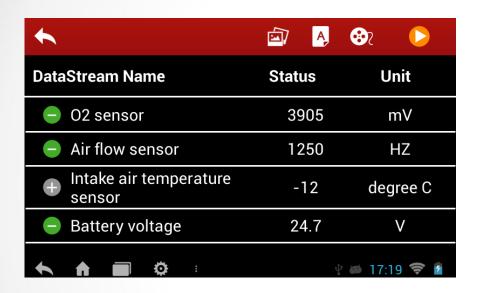

#### 5. Record and Replay

Store and view data in real time, easy to diagnostic.

#### 6. Graph data in full color

4 data streams can be displayed on each screen

#### 6. Data Management

Check real time ECU dynamic data streams, record and manage them as well.