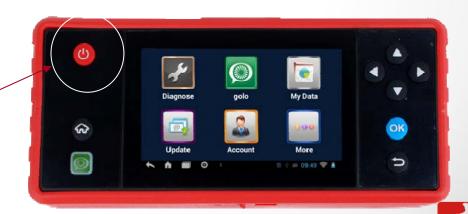

## **Product Appearance**

#### 2. Switch on device

Press power button on the left for 3s to switch on the device.