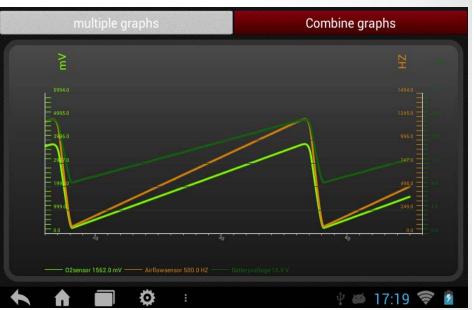

#### 6. Graph data in full color

4 data streams can be displayed on each screen