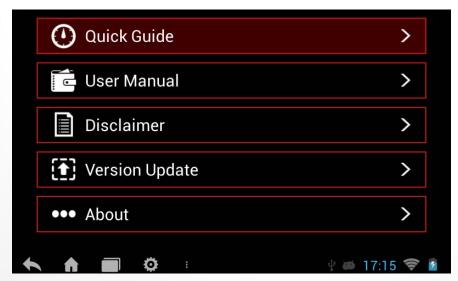

#### 9. Other Functions

All supplementary documents and functions are maintained here. Mainly include:

- ➤ Quick Guide
- ➤ User Manual
- ➤ Disclaimer
- ➤ Version update
- **≻**About