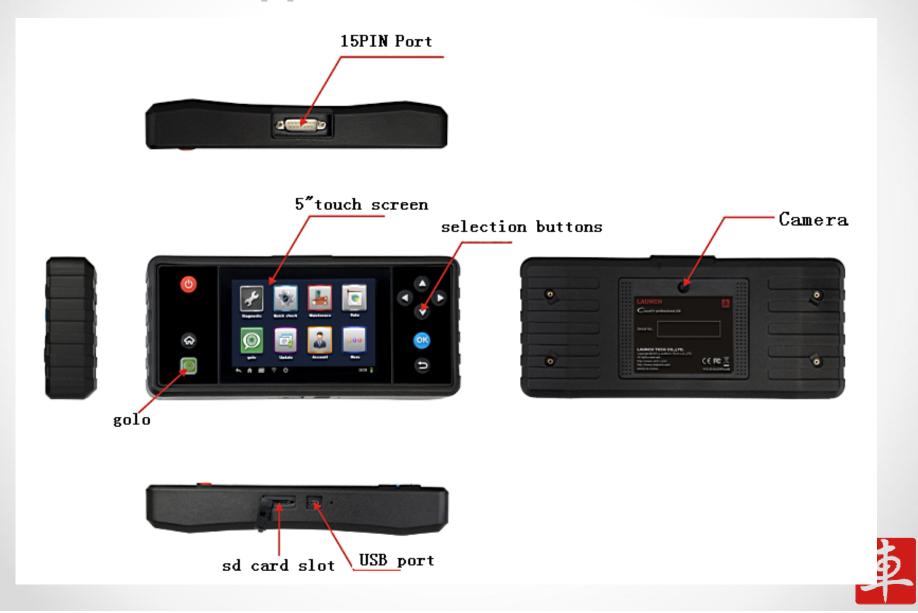

## **Product Appearance**

## **Main Functions**

#### **Diagnostic Function**

- ■Read DTC
- □Clear DTC
- □Read Data Stream
- □ Read ID Information
- □Full System Diagnosis

#### golo Function

- □ Remote Diagnosis
- □IM Chat
- ■Share

#### **Service Function**

- □Engine Oil Reset
- □ Electronic Brake Pad Reset
- ☐Steering Angle Reset
- ☐Throttle Adaptation
- □ABS Bleeding

#### Other Functions

- ■Maintenance Data
- □Help
- ■Wi-Fi Network
- Multimedia

- 1. Product Overview
- 2. Product Features
- 3. Product Comparison
- 4. Product Operation