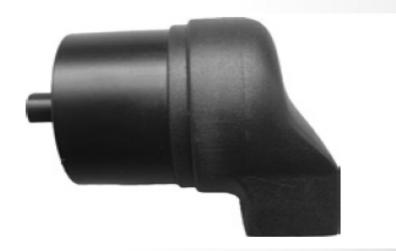

Color Capacitive Touch Screen
- Support Wi-Fi Network
- 234mm\*104mm\*38 mm
- Net weight <600g



**Dual Core** 

**Processor** 





Large Memory



Wireless Communication





#### 2. All in one

CResetter II + Creader VI + CReader VII

= CRP229





#### 3. Powerful coverage

support over 41 main models in Europe, America and Asia regions;















































































## 4. Full Electric Control Unit Diagnosis





#### 5. Record and Replay



Store and view data in real time, easy to diagnostic.





#### 6. Graph data in full color

4 data streams can be displayed on each screen









## 7. Support OBD I diagnosis

- □ Support BMW 20PIN car models
- □ Support Mercedes 38PIN car models
- □ Compatible with Chrysler CCD Protocol







**BMW 20 Connector** 





## **Creative**

## 1. Flexible Operation



Support both touch operation and button operation.



## **Creative**

#### 2. golo function

Golo is an instant messaging platform developed by LAUNCH,to build a vehicle repair shop ,vehicle mechanic and private car owners as the core of the user's social network application software.







Diagnostic Data

Diagnostic Report





Car SOH Report created



Car SOH Report created

**Consultation and Suggestion** 



## **Creative**

#### 3. Update software by one key



Update software via Wifi



#### 1. Mobile Internet era

## **Network**





## **Network**

#### 2. Wireless Communication:





#### X431 Website



Gm website



**CRP229** Website

**DBScar Microblog** 







## **Network**

## 3. Android System