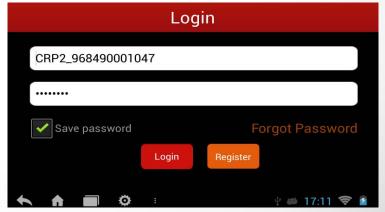

#### 4. User Registration

Click on Account icon, it prompts Disclaimer.

Fill in the registration information one by one, then click "Register".

Click Log In to enter login interface. If not yet registered, click Register to register.

#### 8. Account Management

Here customer can modify personal information, change password and download software program, etc.

Most important, with registration and login function, it further achieves functions of online software upgrade and information sharing, etc.

Before Login

After Login