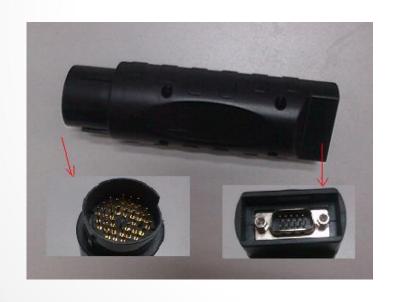

## 7. Support OBD I diagnosis

- □ Support BMW 20PIN car models
- □ Support Mercedes 38PIN car models
- □ Compatible with Chrysler CCD Protocol

**BMW 20 Connector** 