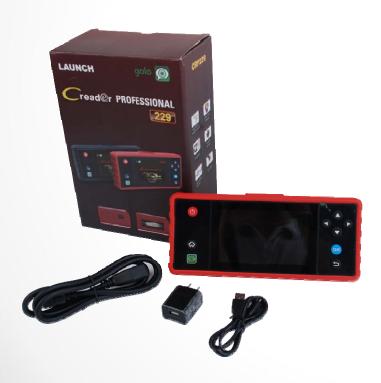

#### 10. Package and Configuration Information

As a DIY product for global market, CRP229 is designed with four types of You can purchase the following